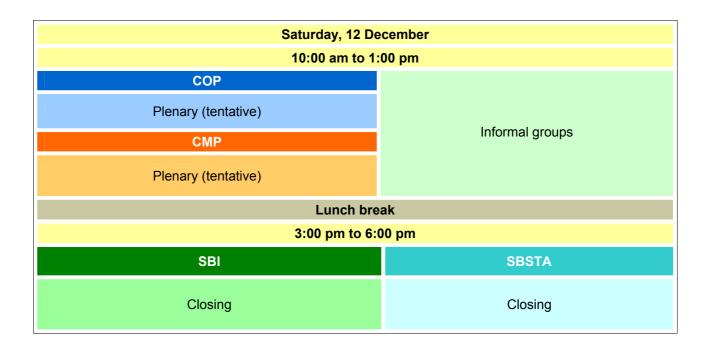

| Friday, 11 December |
|---------------------|
| 10:00 am to 1:00 pm |
| Informal groups     |
| Lunch break         |
| 3:00 pm to 6:00 pm  |
| Informal groups     |

No meetings are scheduled for Sunday, 13 December