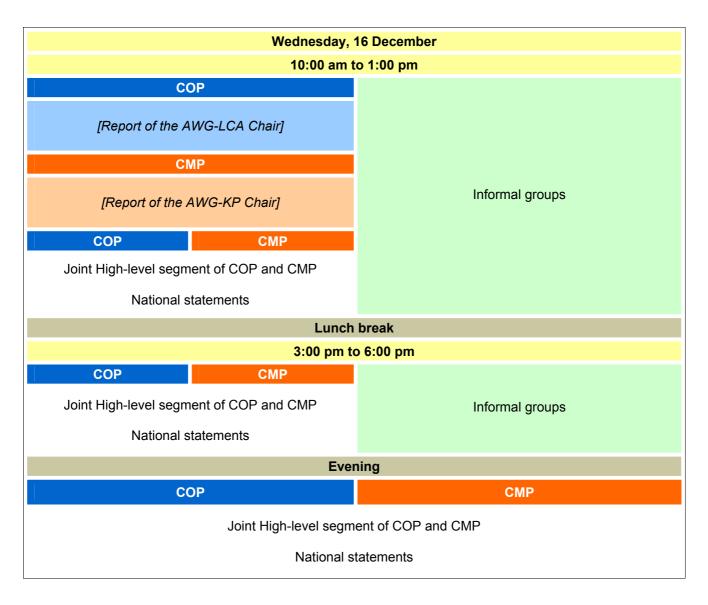

| Tuesday, 15 December                                                  |        |  |
|-----------------------------------------------------------------------|--------|--|
| 10:00 am to 1:00 pm                                                   |        |  |
| Informal groups                                                       |        |  |
| Lunch break                                                           |        |  |
| 3:00 pm to 6:00 pm                                                    |        |  |
| AWG-LCA                                                               | AWG-KP |  |
| closing                                                               |        |  |
| Host country event to welcome Ministers and other Heads of Delegation |        |  |

| Thursday, 17 December                                                                            |                                                            |
|--------------------------------------------------------------------------------------------------|------------------------------------------------------------|
| 10:00 am to 1:00 pm                                                                              |                                                            |
| СОР                                                                                              | СМР                                                        |
| Joint High-level segment of COP and CMP                                                          |                                                            |
| National statements                                                                              |                                                            |
| Lunch break                                                                                      |                                                            |
| Formal luncheon for Ministers and Head                                                           | ds of Delegations hosted by the UNFCCC Executive Secretary |
| 3:00 pm to 6:00 pm                                                                               |                                                            |
| Joint High-level segment of COP and CMP                                                          |                                                            |
| National statements                                                                              |                                                            |
| Statements from intergovernmental and non-governmental organizations on behalf of constituencies |                                                            |